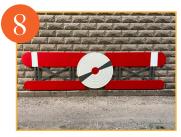

KEATING ARTS CENTER

JIM BRENNAN

HOLT COUNTY VISITORS COMMITTEE

WINGS IN FLIGHT

**Artist** - Gracie Beddow **Location** - Atkinson Senior Center

THE RED BARON

**Artist** - Braydon Olson **Location** - C.O. Enterprises, Inc.