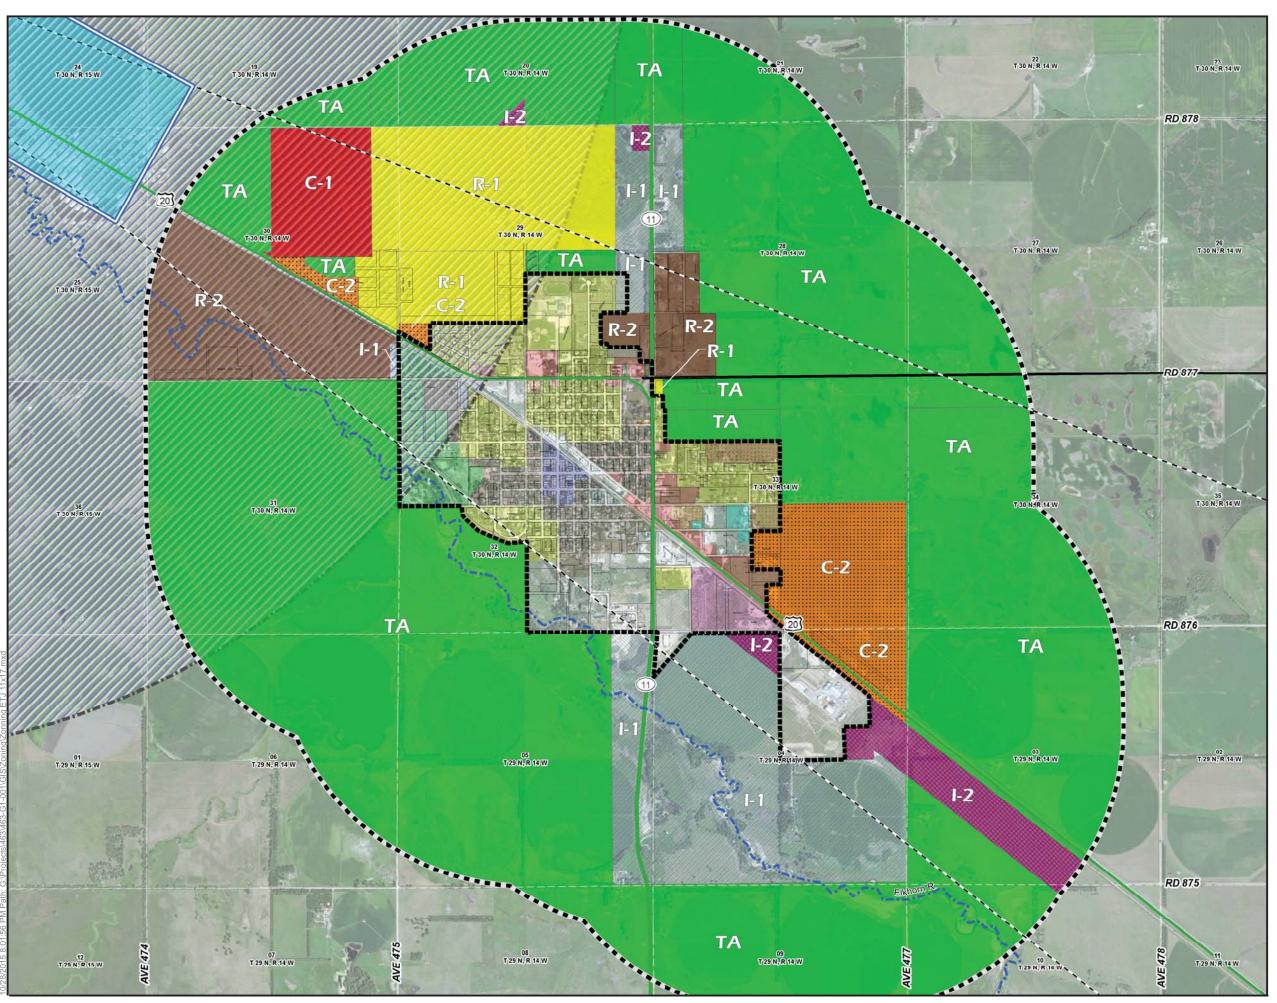

## <u>Legend</u>

|                     | 1-Mile ETJ                                                               |  |
|---------------------|--------------------------------------------------------------------------|--|
| ()                  | Atkinson Corporate Limits                                                |  |
| AH-Overlay District |                                                                          |  |
| [[]]]               | 10-Mile Approach Zone                                                    |  |
| 7////               | 3-Mile Turning Zone                                                      |  |
|                     | Airport Transition Zone                                                  |  |
| Zoning Districts    |                                                                          |  |
|                     | AG - Agricultural District                                               |  |
|                     | TA - Transitional Agricultural District                                  |  |
|                     | $\ensuremath{\textbf{CN}}\xspace$ - Conservation and Open Space District |  |
|                     | R-1 - Single-Family Residential District                                 |  |
|                     | R-2 - Multiple-Family Residential District                               |  |
|                     | MH - Mobile Home Residential District                                    |  |
|                     | C-1 - Highway Commercial District                                        |  |
|                     | C-2 - Limited Commercial/Office District                                 |  |
|                     | C-3 - Town Center District                                               |  |
|                     | I-1 - Limited Industrial District                                        |  |
|                     | I-2 - General Industrial District                                        |  |

<u>Note:</u> See the Nebraska Department of Aeronautics Airport Zoning Map for Cross Section data.

Atkinson, Nebraska