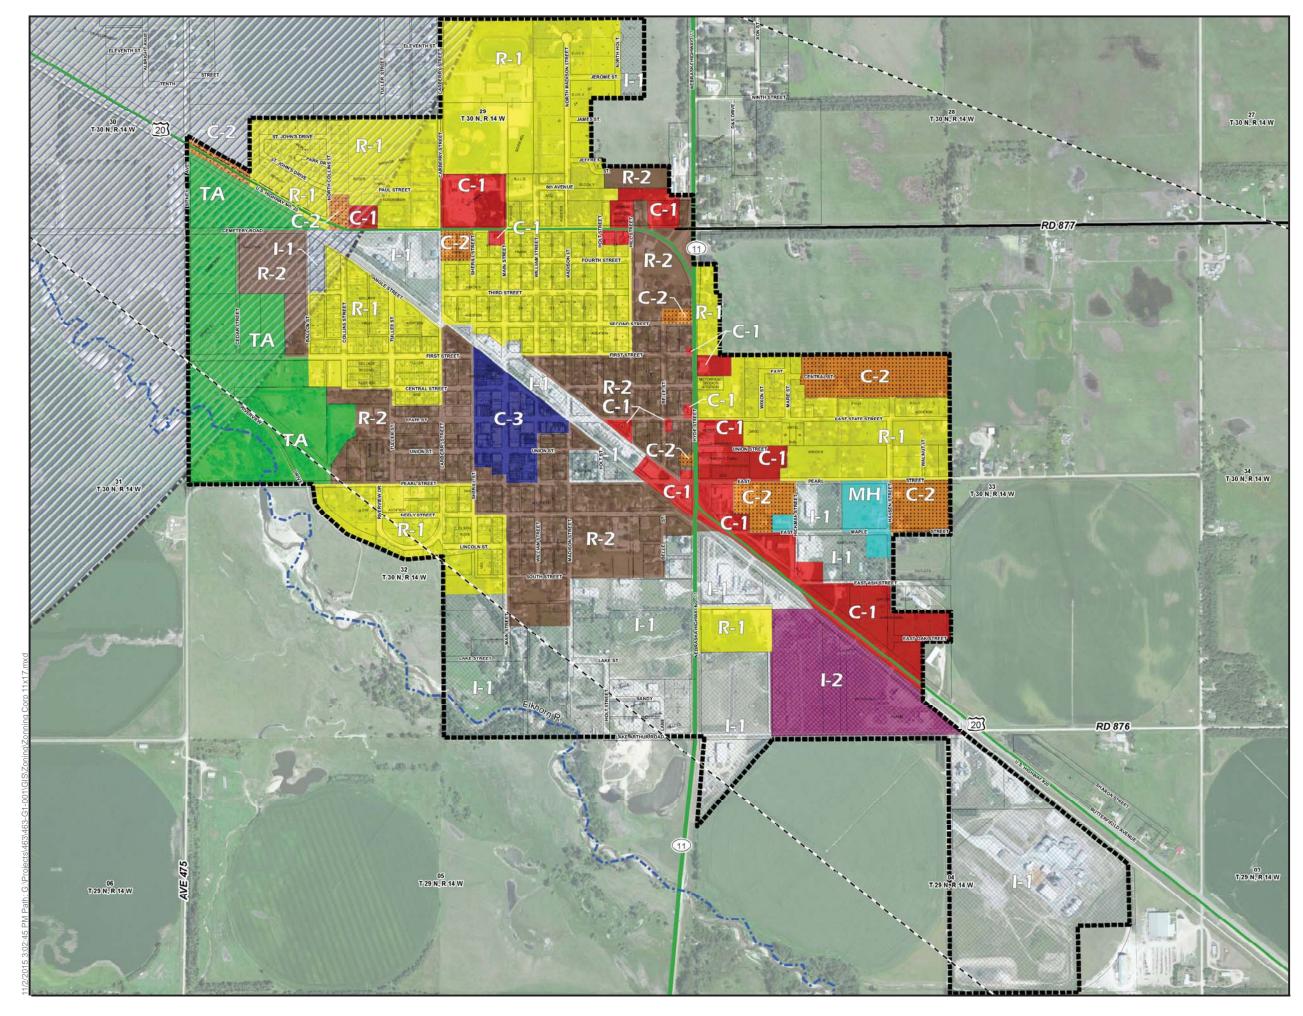

## Legend

Atkinson Corporate Limits
AH-Overlay District
10-Mile Approach Zone
3-Mile Turning Zone

## **Zoning Districts**

|          | AG - Agricultural District                                               |
|----------|--------------------------------------------------------------------------|
|          | TA - Transitional Agricultural District                                  |
|          | $\ensuremath{\textbf{CN}}\xspace$ - Conservation and Open Space District |
|          | R-1 - Single-Family Residential District                                 |
|          | R-2 - Multiple-Family Residential District                               |
|          | MH - Mobile Home Residential District                                    |
|          | C-1 - Highway Commercial District                                        |
|          | C-2 - Limited Commercial/Office District                                 |
|          | C-3 - Town Center District                                               |
|          | I-1 - Limited Industrial District                                        |
| XXXXXXXX |                                                                          |

I-2 - General Industrial District

<u>Note:</u> See the Nebraska Department of Aeronautics Airport Zoning Map for Cross Section data.

Atkinson, Nebraska

36 PM Path: G:\Projects\463\463-G1-001\GIS\Zc