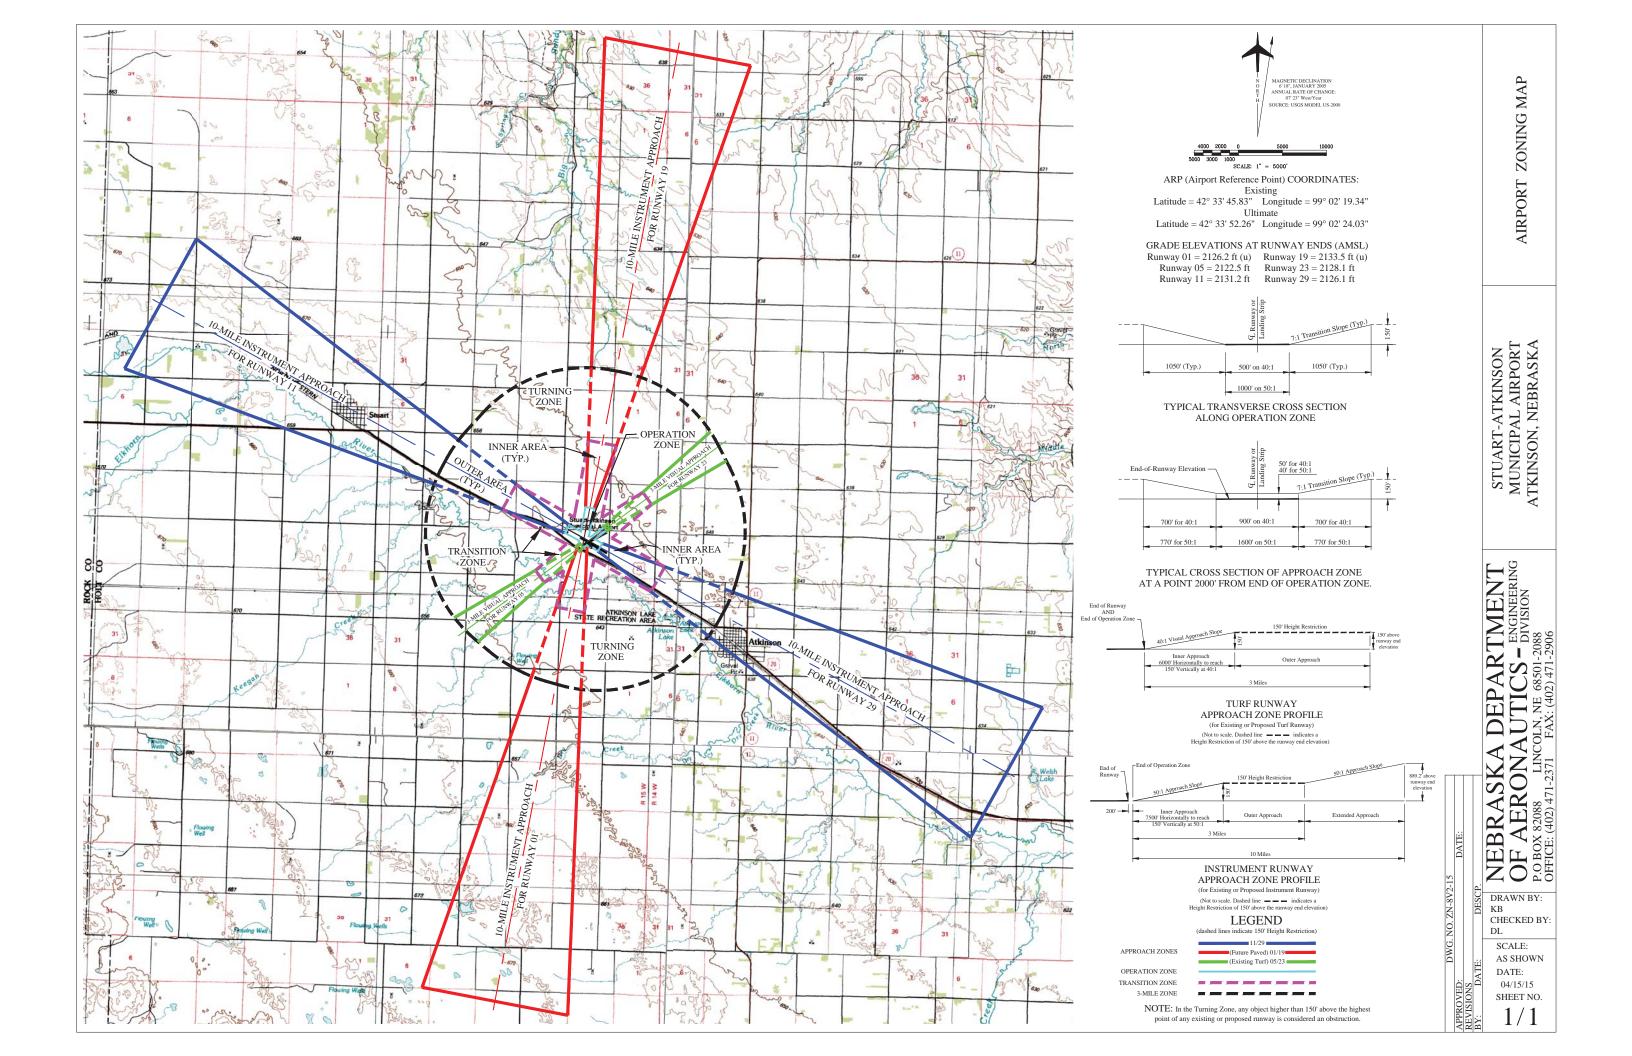

I-2 - General Industrial District

<u>Note:</u> See the Nebraska Department of Aeronautics Airport Zoning Map for Cross Section data.

Atkinson, Nebraska

36 PM Path: G:\Projects\463\463-G1-001\GIS\Zc

<u>Note:</u> See the Nebraska Department of Aeronautics Airport Zoning Map for Cross Section data.

Atkinson, Nebraska